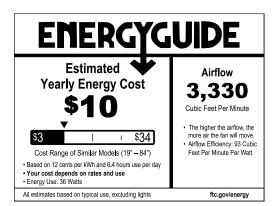

#### **Performance:**

| Number of Lamps | 4                              |
|-----------------|--------------------------------|
| Input Power     | 8.5 W                          |
| Input Frequency | 60 Hz                          |
| CCT             | 3000 K                         |
| CRI             | 80 CRI                         |
| Life (hours)    | 15000 (L70/TM-21)              |
| EMI/RFI         | FCC Title 47, Part 15, Class B |
| Warranty        | 30-year Limited Warranty       |
| Labels          | UL Dry Location Listed         |
|                 | AC motor                       |