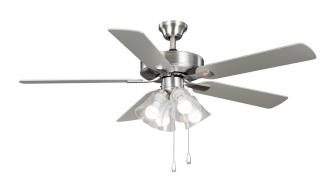

### Air Pro Builder Fan

Ceiling downrod Mounted • Dry Location Listed PROGRESS LED

Contact:

#### **Description:**

Air Pro 52 in. Brushed Nickel 5-Blade AC Motor Transitional Ceiling Fan with Light

#### **Specifications:**

- · Clear Seeded Glass Cone
- · Canopy covers a standard 4" recessed outlet box: 5 in W., 2.25 in ht., 5 in depth
- · Hdwr. Included
- 80 in of wire supplied

#### **Dimensions:**

Length: 52 in Diameter: 52 in Height: 18-11/16 in

Clear Seeded Glass Cone

Width: 11 in Height: 3-3/8 in